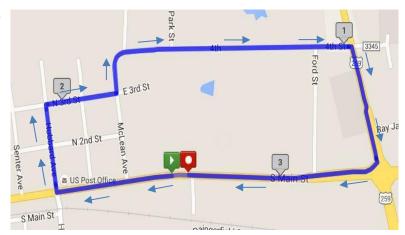

### The Course:

The race will begin at the Omaha City Park located on Highway 67 in Omaha. The course is a <u>double</u> loop through Omaha. The race will head west on Highway 67 (S. Main Street) then turn right on Hubbard Street. The course then turns right on N. 3<sup>rd</sup> Street. After a short distance on McLean Ave, the race continues on 4<sup>th</sup> Street. The runners will then head south on US Hwy 259. At the four-way stop, the race will turn west onto Highway 67 (S. Main Street) and head back toward the city park. The second loop of the race consists of the same course, finishing just inside the gate of the city park.